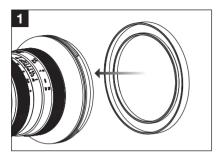

## Please read the instructions carefully before using this product.

English

VND 1-5 Stops For C5

10

English

1. Select the adapter ring that fits the lens diameter, and tighten the adapter ring clockwise on the lens.