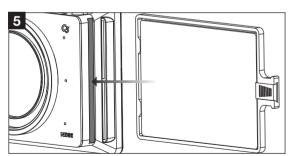

2. Insert the adapter ring into the C5 matte box adapter ring mount.

5. Insert C501-102A into the mounting slot on the side of the C5 matte box.

6. Tighten the locking screw for the mounting slot of C501-102A. This locks it securely to the C5 matte box.