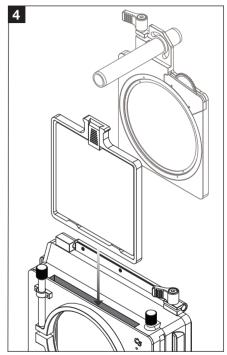

4. Insert the C501-103A or C5 VND into the mounting slot on the top of C5 matte box.

11