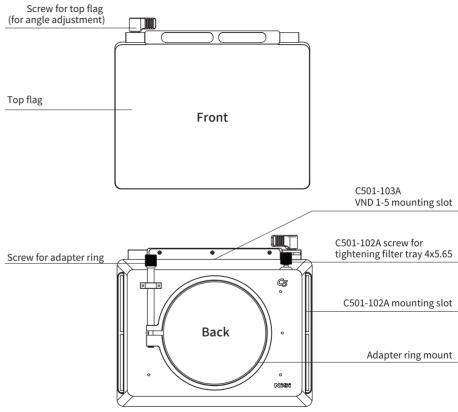

2. Insert the adapter ring into the C5 matte box adapter ring mount.

5. Insert C501-102A into the mounting slot on the side of the C5 matte box.

6. Tighten the locking screw for the mounting slot of C501-102A. This locks it securely to the C5 matte box.

3. Tighten the adapter ring locking screw clockwise to clamp the adapter ring on to the C5 matte box.

7. The top flag of the C5 matte box can be adjusted accurately at any angle. After adjusting to a suitable angle, tighten the screw of top flag clockwise to lock it securely.

4. Insert the C501-103A or C5 VND into the mounting slot on the top of C5 matte box.

11