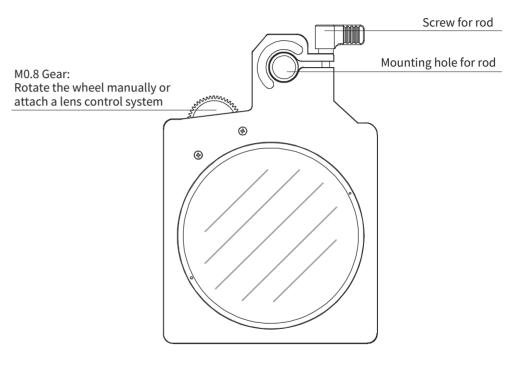

3. Tighten the adapter ring locking screw clockwise to clamp the adapter ring on to the C5 matte box.

7. The top flag of the C5 matte box can be adjusted accurately at any angle. After adjusting to a suitable angle, tighten the screw of top flag clockwise to lock it securely.