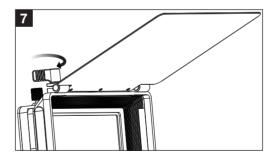

3. Tighten the adapter ring locking screw clockwise to clamp the adapter ring on to the C5 matte box.

7. The top flag of the C5 matte box can be adjusted accurately at any angle. After adjusting to a suitable angle, tighten the screw of top flag clockwise to lock it securely.