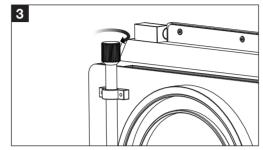

3. Tighten the adapter ring locking screw clockwise to clamp the adapter ring on to the C5 matte box.

7. The top flag of the C5 matte box can be adjusted accurately at any angle. After adjusting to a suitable angle, tighten the screw of top flag clockwise to lock it securely.