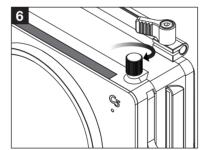

3. Tighten the adapter ring locking screw clockwise to clamp the adapter ring on to the C5 matte box.

7. The top flag of the C5 matte box can be adjusted accurately at any angle. After adjusting to a suitable angle, tighten the screw of top flag clockwise to lock it securely.