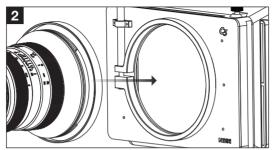

2. Insert the adapter ring into the C5 matte box adapter ring mount.

5. Insert C501-102A into the mounting slot on the side of the C5 matte box.

6. Tighten the locking screw for the mounting slot of C501-102A. This locks it securely to the C5 matte box.