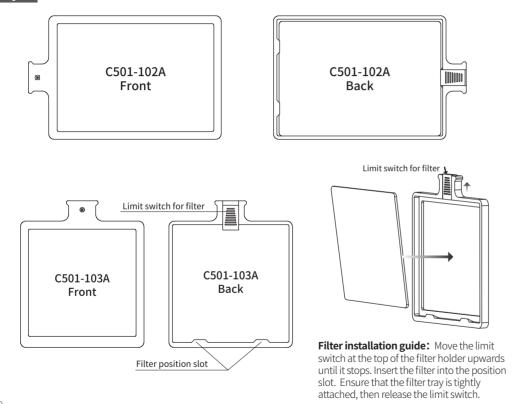

2. Insert the adapter ring into the C5 matte box adapter ring mount.

5. Insert C501-102A into the mounting slot on the side of the C5 matte box.

6. Tighten the locking screw for the mounting slot of C501-102A. This locks it securely to the C5 matte box.

4. Insert the C501-103A or C5 VND into the mounting slot on the top of C5 matte box.

11