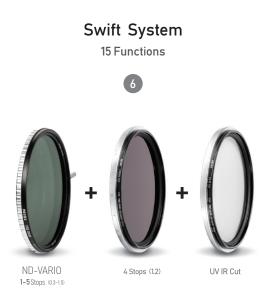

**15** Functions







**15** Functions





ND-VARIO 1-5 Stops (0.3-1.5)

VND 1-5

**15 Functions** 





ND-VARIO 1-5 Stops (0.3-1.5)

4 Stops (1.2)

#### = 1-5 Stops & 5-9 Stops

**15 Functions** 





ND-VARIO 1-5 Stops (0.3-1.5)

Black Mist 1/4

#### Black Mist VND 1-5

**15** Functions





ND-VARIO 1-5 Stops (0.3-1.5)

UV IR Cut

#### UV IR Cut VND 1-5



ND-VARIO 1-5 Stops (0.3-1.5)

4 Stops (1.2)

Black Mist 1/4

#### Black Mist VND 1-5 Stops & 5-9 Stops



## UV IR Cut VND 1-5 Stops & 5-9 Stops



**15** Functions





#### = UV IR Cut Black Mist VND 1-5



#### ■ UV IR Cut Black Mist VND 1-5 Stops & 5-9 Stops



4 Stops (1.2)

# ND 16 (4 Stops)



4 Stops (1.2)

Black Mist 1/4

# Black Mist ND 16 (4 Stops)



## = UV IR Cut Black Mist ND 16 (4 Stops)



UV IR Cut





# = UV IR Cut ND 16 (4 Stops)



#### ■ UV IR Cut Black Mist 1/4



Black Mist 1/4