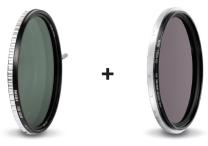

#### = UV IR Cut Black Mist VND 1-5

#### ■ UV IR Cut Black Mist VND 1-5 Stops & 5-9 Stops

4 Stops (1.2)