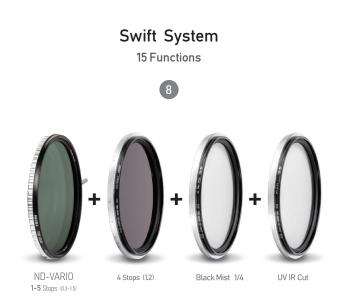

**15** Functions

**15** Functions

ND-VARIO 1-5 Stops (0.3-1.5)

VND 1-5

**15 Functions** 

ND-VARIO 1-5 Stops (0.3-1.5)

4 Stops (1.2)

#### = 1-5 Stops & 5-9 Stops

**15 Functions** 

ND-VARIO 1-5 Stops (0.3-1.5)

Black Mist 1/4

#### Black Mist VND 1-5

**15** Functions

ND-VARIO 1-5 Stops (0.3-1.5)

UV IR Cut

#### UV IR Cut VND 1-5

ND-VARIO 1-5 Stops (0.3-1.5)

4 Stops (1.2)

Black Mist 1/4