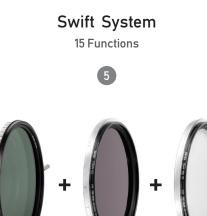

**15** Functions

**15** Functions

ND-VARIO 1-5 Stops (0.3-1.5)

VND 1-5

**15 Functions** 

ND-VARIO 1-5 Stops (0.3-1.5)

4 Stops (1.2)