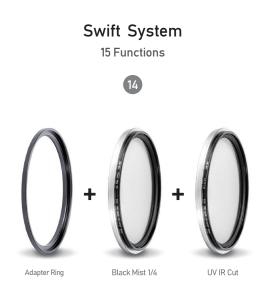

**15** Functions





ND-VARIO 1-5 Stops (0.3-1.5)

VND 1-5

**15 Functions** 





ND-VARIO 1-5 Stops (0.3-1.5)

4 Stops (1.2)

#### = 1-5 Stops & 5-9 Stops

**15 Functions** 





ND-VARIO 1-5 Stops (0.3-1.5)

Black Mist 1/4

#### Black Mist VND 1-5

**15** Functions





ND-VARIO 1-5 Stops (0.3-1.5)

UV IR Cut

#### UV IR Cut VND 1-5



ND-VARIO 1-5 Stops (0.3-1.5)

4 Stops (1.2)

Black Mist 1/4

#### Black Mist VND 1-5 Stops & 5-9 Stops



## UV IR Cut VND 1-5 Stops & 5-9 Stops



**15** Functions





#### = UV IR Cut Black Mist VND 1-5



#### ■ UV IR Cut Black Mist VND 1-5 Stops & 5-9 Stops



4 Stops (1.2)

# ND 16 (4 Stops)



4 Stops (1.2)

Black Mist 1/4

# Black Mist ND 16 (4 Stops)



## = UV IR Cut Black Mist ND 16 (4 Stops)



UV IR Cut





# = UV IR Cut ND 16 (4 Stops)



#### ■ UV IR Cut Black Mist 1/4



Black Mist 1/4