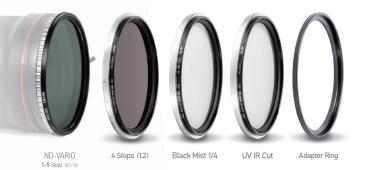

**15** Functions

**15** Functions

ND-VARIO 1-5 Stops (0.3-1.5)

VND 1-5

**15 Functions** 

ND-VARIO 1-5 Stops (0.3-1.5)

4 Stops (1.2)

#### = 1-5 Stops & 5-9 Stops

**15 Functions** 

ND-VARIO 1-5 Stops (0.3-1.5)

Black Mist 1/4

#### Black Mist VND 1-5

**15** Functions

ND-VARIO 1-5 Stops (0.3-1.5)

UV IR Cut

#### UV IR Cut VND 1-5

ND-VARIO 1-5 Stops (0.3-1.5)

4 Stops (1.2)

Black Mist 1/4

# ND 16 (4 Stops)

4 Stops (1.2)

Black Mist 1/4

# Black Mist ND 16 (4 Stops)

## = UV IR Cut Black Mist ND 16 (4 Stops)

UV IR Cut

# = UV IR Cut ND 16 (4 Stops)