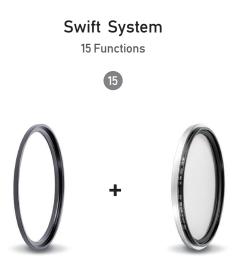

5 Stops (0.3-1.5)

VND 1-5

**15 Functions** 





ND-VARIO 1-5 Stops (0.3-1.5)

4 Stops (1.2)

#### = 1-5 Stops & 5-9 Stops

**15 Functions** 





ND-VARIO 1-5 Stops (0.3-1.5)

Black Mist 1/4

#### Black Mist VND 1-5

**15** Functions





ND-VARIO 1-5 Stops (0.3-1.5)

UV IR Cut

#### UV IR Cut VND 1-5



ND-VARIO 1-5 Stops (0.3-1.5)

4 Stops (1.2)

Black Mist 1/4

#### Black Mist VND 1-5 Stops & 5-9 Stops



## UV IR Cut VND 1-5 Stops & 5-9 Stops



**15** Functions





#### = UV IR Cut Black Mist VND 1-5



#### ■ UV IR Cut Black Mist VND 1-5 Stops & 5-9 Stops



4 Stops (1.2)

# ND 16 (4 Stops)



4 Stops (1.2)

Black Mist 1/4

# Black Mist ND 16 (4 Stops)



## = UV IR Cut Black Mist ND 16 (4 Stops)



UV IR Cut





# = UV IR Cut ND 16 (4 Stops)



#### ■ UV IR Cut Black Mist 1/4



Black Mist 1/4