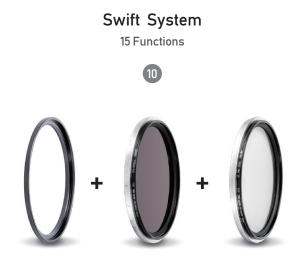

# ND 16 (4 Stops)

4 Stops (1.2)

Black Mist 1/4

# Black Mist ND 16 (4 Stops)

# = UV IR Cut ND 16 (4 Stops)