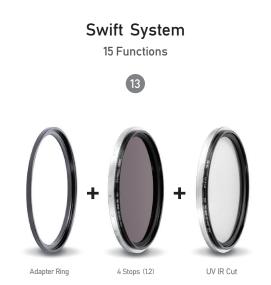

# ND 16 (4 Stops)

4 Stops (1.2)

Black Mist 1/4

#### UV IR Cut VND 1-5

ND-VARIO 1-5 Stops (0.3-1.5)

4 Stops (1.2)

Black Mist 1/4