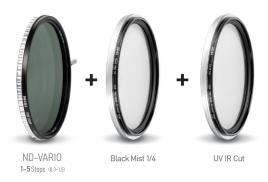

**15** Functions

**15** Functions

ND-VARIO 1-5 Stops (0.3-1.5)

VND 1-5

**15 Functions** 

ND-VARIO 1-5 Stops (0.3-1.5)

4 Stops (1.2)

#### = 1-5 Stops & 5-9 Stops

**15 Functions** 

ND-VARIO 1-5 Stops (0.3-1.5)

Black Mist 1/4

#### Black Mist VND 1-5

**15** Functions

ND-VARIO 1-5 Stops (0.3-1.5)

UV IR Cut

#### UV IR Cut VND 1-5

ND-VARIO 1-5 Stops (0.3-1.5)

4 Stops (1.2)

Black Mist 1/4

# ND 16 (4 Stops)

4 Stops (1.2)

Black Mist 1/4

# Black Mist ND 16 (4 Stops)