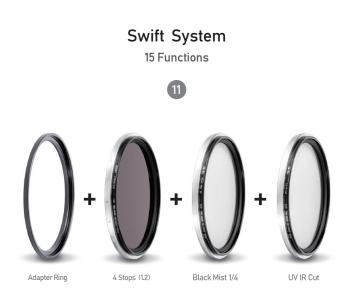

#### UV IR Cut VND 1-5

ND-VARIO 1-5 Stops (0.3-1.5)

4 Stops (1.2)

Black Mist 1/4

# ND 16 (4 Stops)

4 Stops (1.2)

Black Mist 1/4

# Black Mist ND 16 (4 Stops)